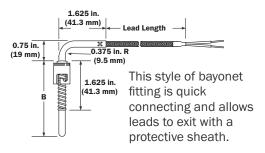

## Rigid Sheath Fixed Bayonet Thermocouple

Metric sizes available for made-to-order units, consult factory.