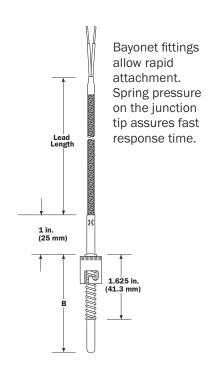

## Rigid Sheath Fixed Bayonet Thermocouple

Metric sizes available for made-to-order units, consult factory.