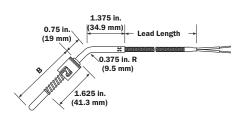

## Rigid Sheath Fixed Bayonet Thermocouple

Metric sizes available for made-to-order units, consult factory.