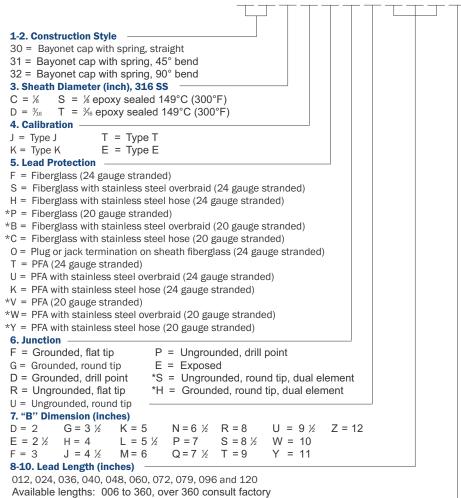

## 11. Terminations/Options

A = Standard, 2 ½ inch split leads

B = 2 ½ inch split leads with #6 spade lugs

C = 2 ½ inch split leads with #6 spade lugs and BX connector

D = Standard male plug, quick disconnect

E = Standard female jack, quick disconnect

F = Miniature male plug, quick disconnect

G = Miniature female jack, quick disconnect

\*Not available with 1/2 inch diameter sheath.

H = 1/4 inch push-on connector

R = Double slotted 12 mm bayonet cap, split end leads

S = Double slotted 15 mm bayonet cap, split end leads