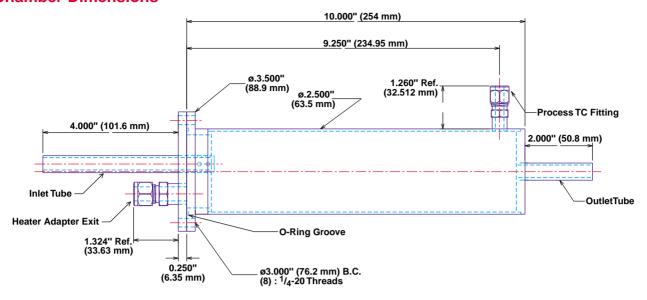

ameter heater

Quick response

#### Internal starwound element

· Fast, efficient heating

#### Sheathed element

· Able to heat in clean or impure streams

#### 316L stainless steel construction

Rugged, corrosion resistant

#### Electropolishing available on all wetted surfaces

Reduces particulate contamination

#### Type J or K thermocouples

- Precise control
- · High limit safety

#### Replaceable heater and thermocouple

Reduces replacement cost

#### Shipment from stock

· Reduces downtime

## **Preliminary**



**Watlow St. Louis** 

A subsidiary of Watlow, Designer and Manufacturer of Industrial Heaters, Sensors and Controls 12001 Lackland Road St. Louis, Missouri 63146 USA

Phone: 314-878-4600 Fax: 314-878-0208 Internet: www.watlow.com

STL-STAR-30

#### **Chamber Dimensions**





### **Quick Shipment**

All options shown in the "Ordering Information" box are available for quick shipment. Watlow can provide a complete assembly—heater, high limit and process sensors, and circulation tank.

## **Your Authorized Watlow Distributor Is:**

Aflas® is a registered trademark of the Asahi Glass Co., Ltd.
Teflon® is a registered trademark of E.I. duPont de Nemours & Company
Viton® is a registered trademark of DuPont Dow Elastomers L.L.C.

United States Sales Offices: Atlanta/Greenville, (770)908-9164 • Austin, (512)249-1900 • Charlotte/Columbia, (704)541-3896 • Chicago, (847)458-1500 • Cincinnati, (513)398-5500 • Cleveland, (330)467-1423 • Dallas, (972)422-4988 • Denver, (303)798-7778 • Detroit, (248)651-0500 • Houston, (281)355-6015 • Indianapolis, (317)575-8932 • Kansas