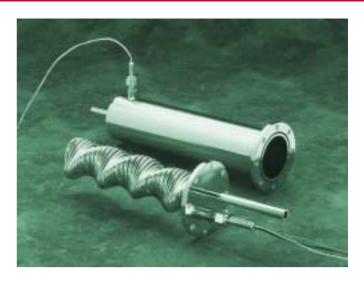

## STARFLOW CIRCULATION HEATERS

# Circulation Heaters Available For Quick Shipment

Throughout many steps in the semiconductor manufacturing process, Watlow cable circulation heaters help to improve process time and operating efficiency. Using clean, hot gases reduces wafer drying time. Flameless dry heat efficiently solders and desolders electronic circuits and boards. Heated gas streams quickly dry and cure circuit boards without using a large baking oven, saving precious floor space. Watlow's STARFLOW circulation heater is specifically designed to meet the requirements of these applications.

The STARFLOW circulation heater is engineered to heat a flowing gas stream up to temperatures of 1400°F (760°C). The 316L stainless steel chamber houses a small diameter sheathed element, which allows for quick response to both heat up and cool down cycles. Watlow's starwound coiled cable heater provides extremely efficient and reliable heating by maximizing the contact area of the gas or fluid with the element.

Because the element is sheathed, the unit can operate in gas streams that require a clean environment as well as atmospheres that contain contaminants and moisture. This provides superior performance compared to units with internally exposed or open element wires.